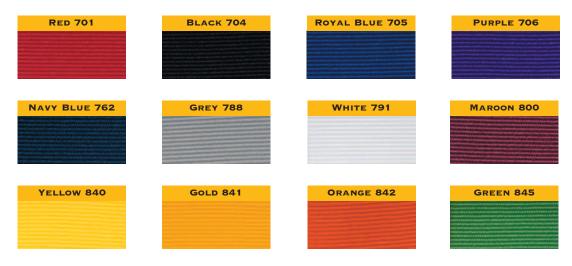

increases the variety and individuality of these awards (see inside back cover).



Book & Torch M646A Engraving Available (back only) Up to two lines with a 10 character maximum per line





#### **ADMINISTRATOR MEDALS**

Administrator Medals recognize outstanding contributions by principals and superintendents, and may be accessorized with a 30" drape ribbon (see inside back cover). Medals are engravable up to two lines and 10 characters per line, at an additional cost.





### SCHOLAR MEDALS

Scholar Medals are meant to recognize outstanding academic achievement. These classically styled medals are available on a 30" drape ribbon (see inside back cover). Scholar Medals are engravable up to two lines and

10 characters per line, at an additional cost.















## SINGLE COLORS







# Balfour

W W W . B A L F O U R . C O M