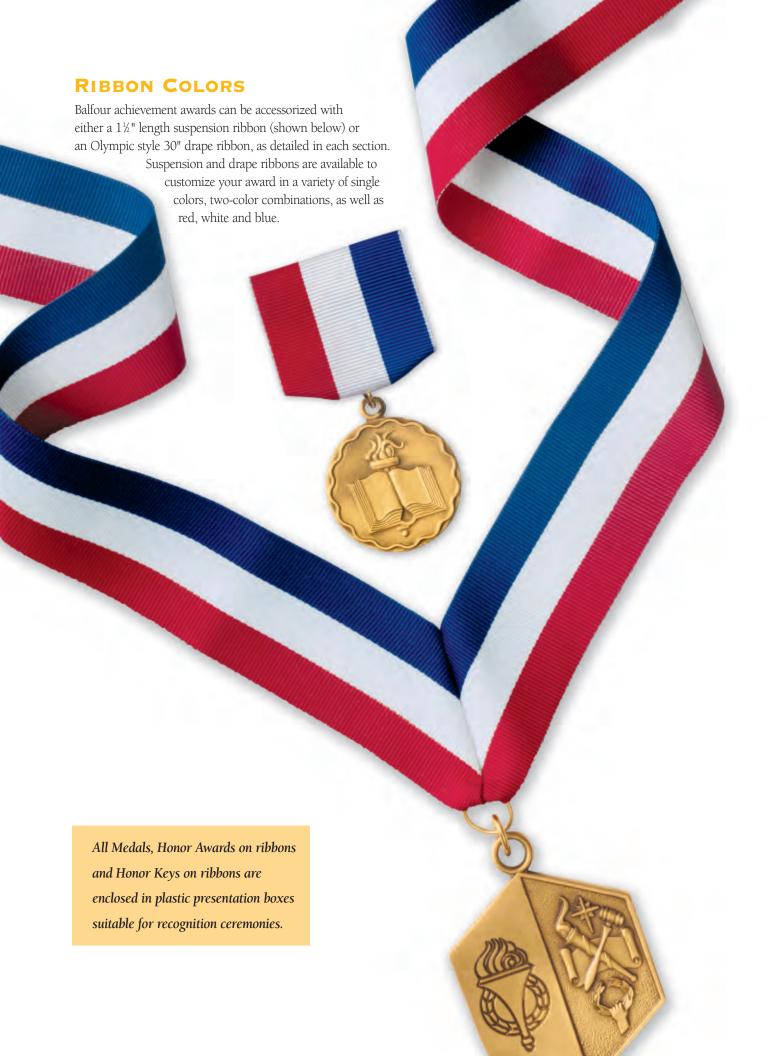

Suspension ribbons can be attached to customize honor awards (see inside back cover). Honor Award backs are engravable with up to three initials on one line at an additional cost.

Accounting IA9629

Achievement PMM707

## **HONOR KEYS**

Honor Keys signify high levels of academic and service accomplishment. These medals can be attached to  $1\frac{1}{2}$ " suspension ribbons (see inside back cover). Honor Key backs are engravable up to three initials on one line, at an additional cost.

#### **OMNI MEDALS**

Omni Medals are richly detailed and may be personalized to suit any occasion or accomplishment. The ability to accessorize the Omni Medals with a 30" drape ribbon or a 1½" suspension ribbon increases the variety and individuality of these awards (see inside back cover).