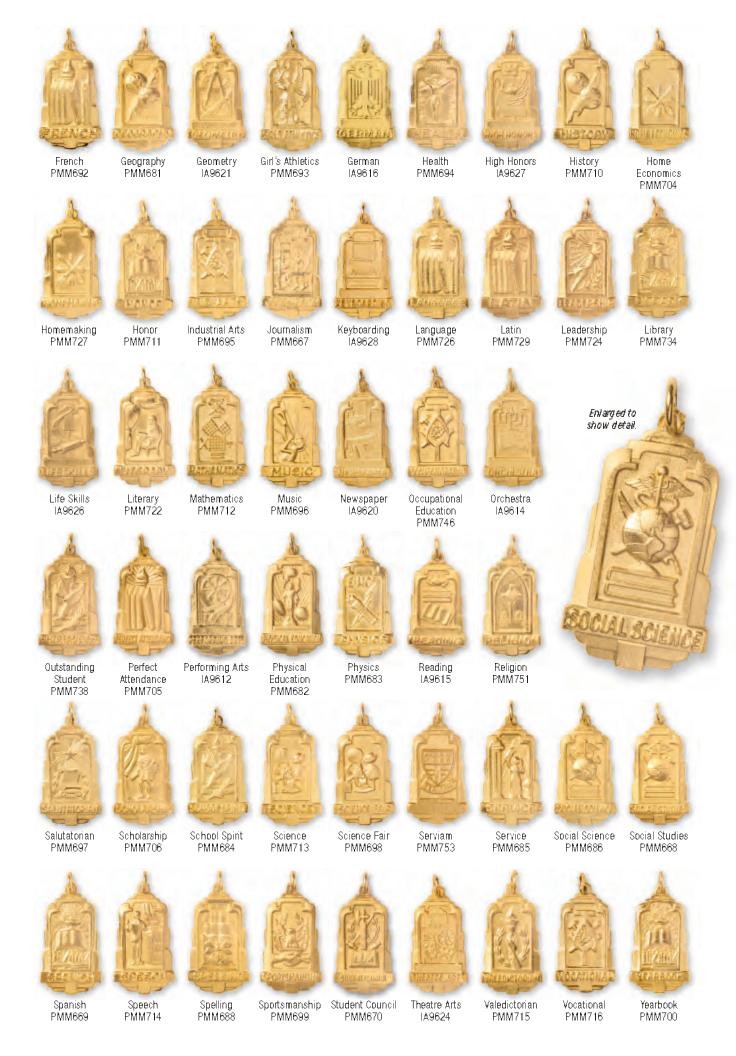

### **HONOR AWARDS**

The Honor Awards Series is one of our most popular product offerings. Honor awards are available in over eighty subjects and activities, as well as an engravable all-purpose medal providing maximum versatility.

Suspension ribbons can be attached to customize honor awards (see inside back cover). Honor Award backs are engravable with up to three initials on one line at an additional cost.

Accounting IA9629

Achievement PMM707

Activities Agriculture PMM672 PMM702

All-Around Boy PMM701

All-Around Girl PMM689

All-Purpose PMM755

American History IA9613

Art PMM666

Athletics PMM690

Band PMM723

Bible CJ13822

Biology PMM708

Bookkeeping PMM691

Business Education PMM728

Calculus IA9622

Cheerleader PMM703

Chemistry PMM675

Child Development IA9625

Choir PMM676

Chorus PMM725

Citizenship PMM721

Class President PMM733

Computer Science IA9630

Debate PMM678

Dramatics PMM679

Driver Education PMM731

Economics IA9623

Editor PMM680

English PMM709

Essay PMM743

Forensic PMM732

Lamp of Knowledge PN11754

Book & Torch PN11753

Inkwell & Quill PN11755