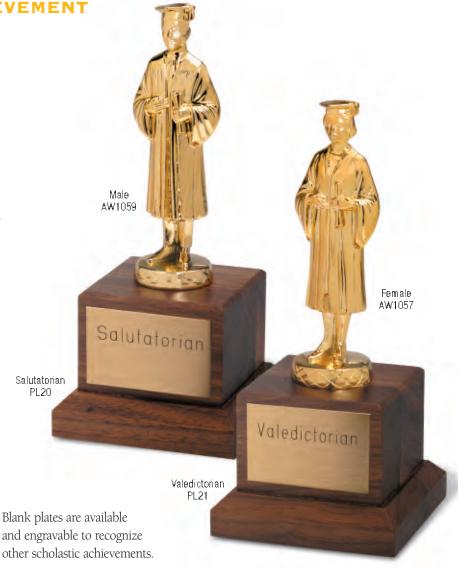

Enlarged to show detail

736

ACADEMIC ACHIEVEMENT TROPHIES

Academic Achievement Trophies represent scholastic excellence. The male and female graduation statues are goldtone and stand proudly on a walnut-grained wooden base. Valedictorian, Salutatorian or Honor Graduate are engraved with black highlights. In addition, the plate is engravable below the title with up to three lines and 20 characters per line, at an additional cost.

**Also Available:** Honor Graduate PL22 Blank PL23