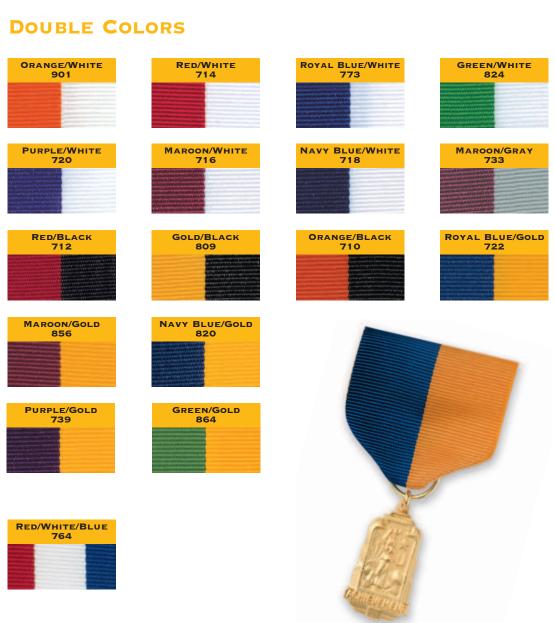

Suspension ribbons can be attached to customize honor awards (see inside back cover). Honor Award backs are engravable with up to three initials on one line at an additional cost.

Accounting IA9629

Achievement PMM707

### **CLASSIC MEDALS**

Classic Series Medals are richly designed with symbols of achievement. The medals are goldtone in color and can be accessorized with suspension or drape ribbons (see inside back cover). Classic Medal backs are engravable up to two lines and 10 characters per line, at an additional cost.

## **HONOR KEYS**

Honor Keys signify high levels of academic and service accomplishment. These medals can be attached to  $1\frac{1}{2}$ " suspension ribbons (see inside back cover). Honor Key backs are engravable up to three initials on one line, at an additional cost.

#### **OMNI MEDALS**

Omni Medals are richly detailed and may be personalized to suit any occasion or accomplishment. The ability to accessorize the Omni Medals with a 30" drape ribbon or a 1½" suspension ribbon increases the variety and individuality of these awards (see inside back cover).

#### **ADMINISTRATOR MEDALS**

Administrator Medals recognize outstanding contributions by principals and superintendents, and may be accessorized with a 30" drape ribbon (see inside back cover). Medals are engravable up to two lines and 10 characters per line, at an additional cost.

### SCHOLAR MEDALS

Scholar Medals are meant to recognize outstanding academic achievement. These classically styled medals are available on a 30" drape ribbon (see inside back cover). Scholar Medals are engravable up to two lines and