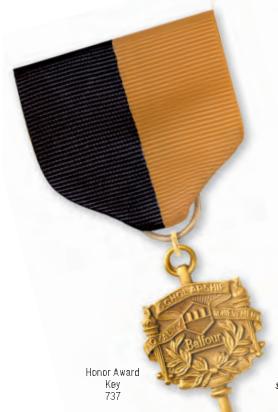

## **HONOR KEYS**

Honor Keys signify high levels of academic and service accomplishment. These medals can be attached to  $1\frac{1}{2}$ " suspension ribbons (see inside back cover). Honor Key backs are engravable up to three initials on one line, at an additional cost.