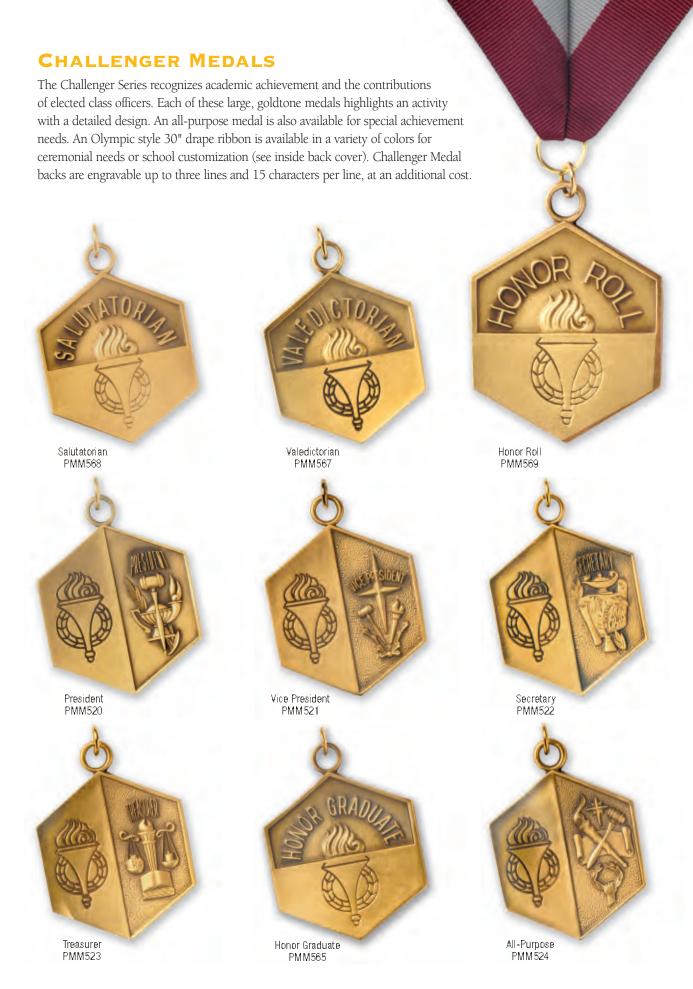

### **CLASSIC MEDALS**

Classic Series Medals are richly designed with symbols of achievement. The medals are goldtone in color and can be accessorized with suspension or drape ribbons (see inside back cover). Classic Medal backs are engravable up to two lines and 10 characters per line, at an additional cost.